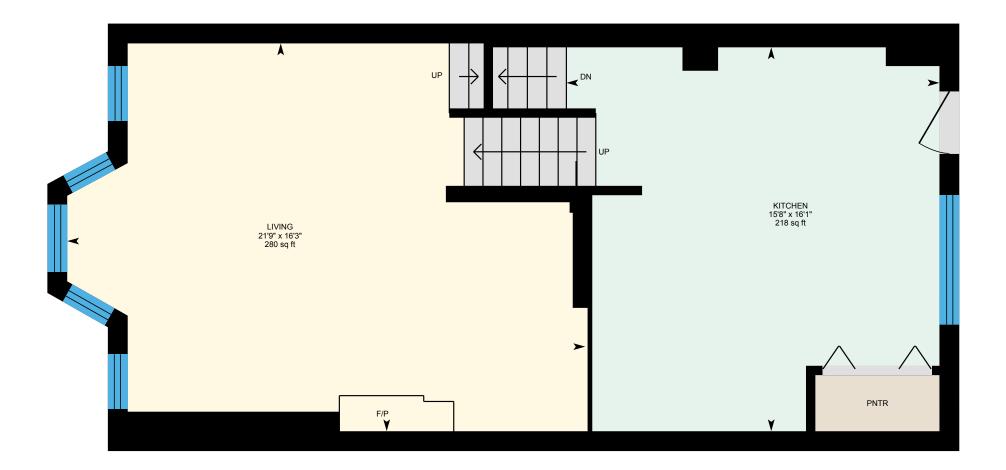

0

**2nd Floor** Total Exterior Area 643 sq ft Total Interior Area 554 sq ft

PREPARED: Sep 2020

White regions are excluded from total floor area in iGUIDE floor plans. All room dimensions and floor areas must be considered approximate and are subject to independent verification.