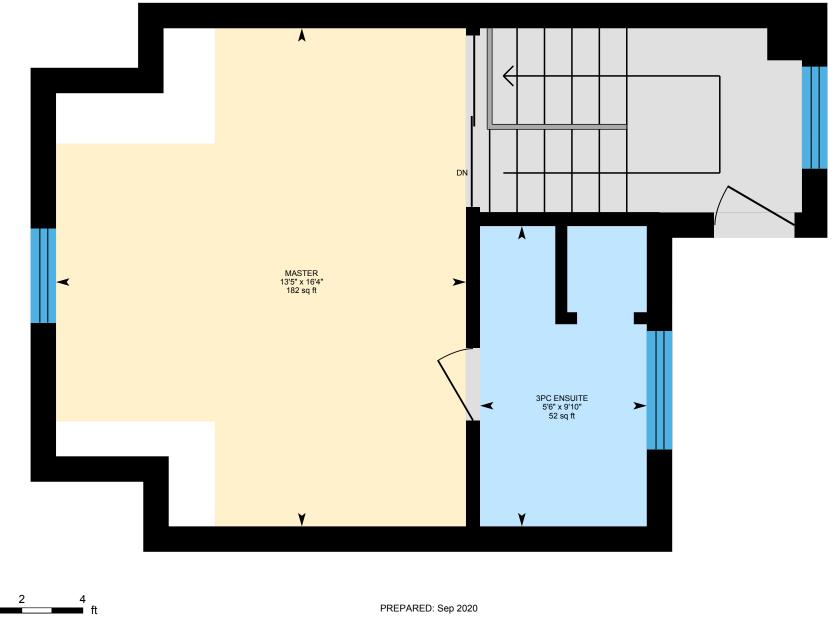

6

ft

**4th Floor** Total Exterior Area 379 sq ft Total Interior Area 308 sq ft

0