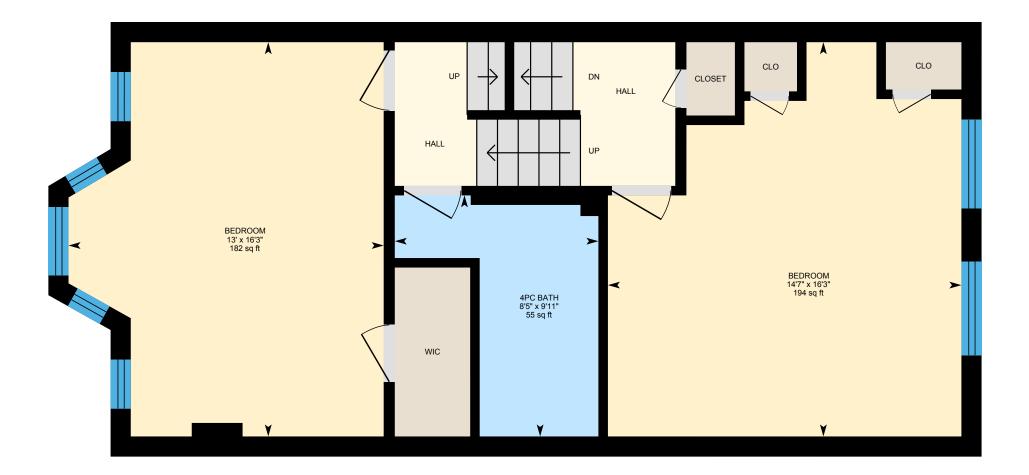

0

3

6

ft

**3rd Floor** Total Exterior Area 660 sq ft Total Interior Area 570 sq ft

PREPARED: Sep 2020

0

3