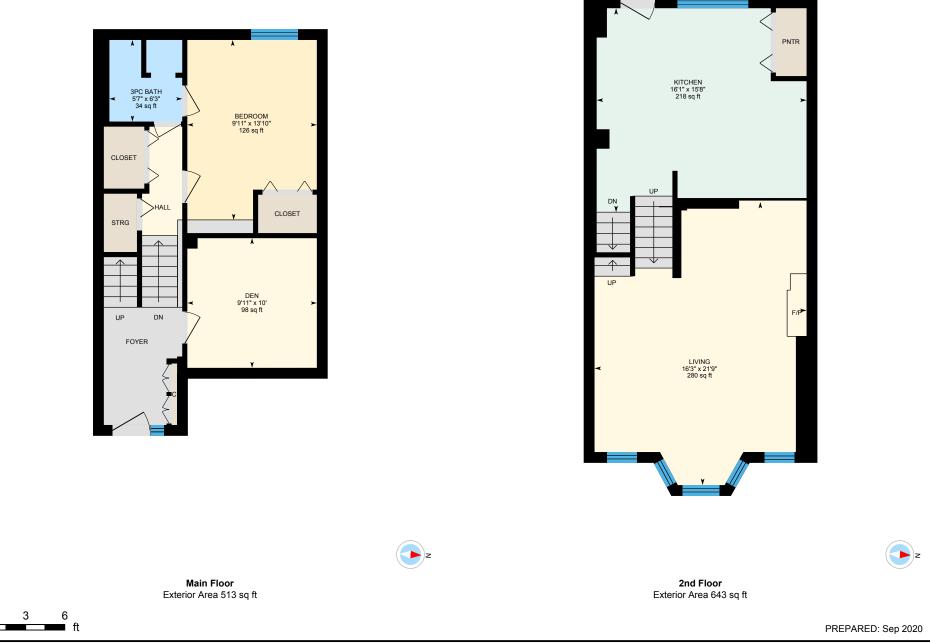

Main Floor Total Exterior Area 513 sq ft Total Interior Area 434 sq ft

White regions are excluded from total floor area in iGUIDE floor plans. All room dimensions and floor areas must be considered approximate and are subject to independent verification.

0

**2nd Floor** Total Exterior Area 643 sq ft Total Interior Area 554 sq ft

PREPARED: Sep 2020

White regions are excluded from total floor area in iGUIDE floor plans. All room dimensions and floor areas must be considered approximate and are subject to independent verification.

0

3

6

ft

**3rd Floor** Total Exterior Area 660 sq ft Total Interior Area 570 sq ft

PREPARED: Sep 2020

0

3

6

ft

**4th Floor** Total Exterior Area 379 sq ft Total Interior Area 308 sq ft

0