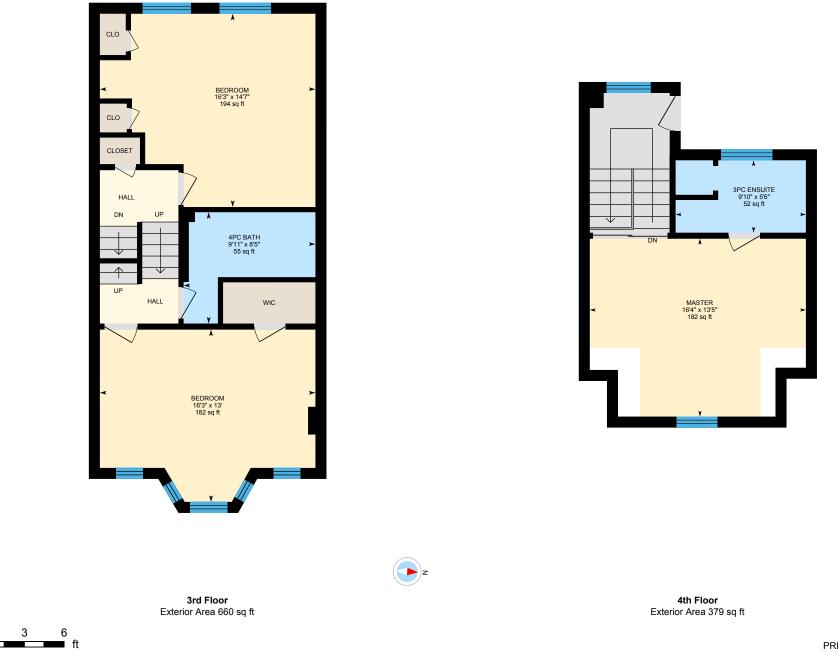

0

3

6

ft

**3rd Floor** Total Exterior Area 660 sq ft Total Interior Area 570 sq ft

PREPARED: Sep 2020

0

3

6

ft

**4th Floor** Total Exterior Area 379 sq ft Total Interior Area 308 sq ft

0