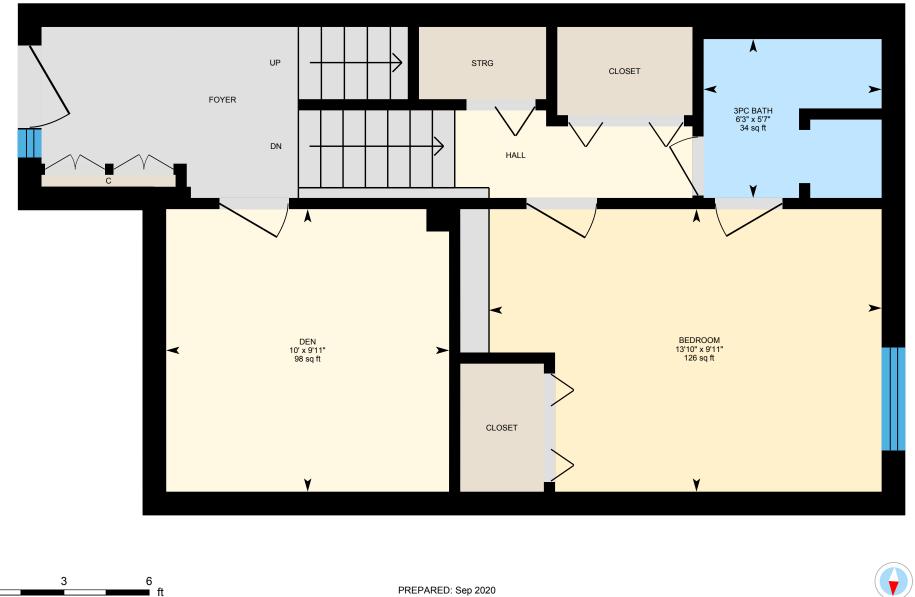

Main Floor Total Exterior Area 513 sq ft Total Interior Area 434 sq ft

White regions are excluded from total floor area in iGUIDE floor plans. All room dimensions and floor areas must be considered approximate and are subject to independent verification.